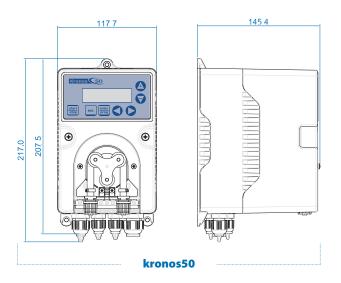

figuration:

- Manual Mode (Constant dosing)
- Conductivity Mode (SetPoint Dosing)
- Range 200 . 50.000  $\mu$ S with accuracy 1%
- Inductivity probe

# **APPLICATIONS**

The Kronos pump, thanks to its features and the vast range of available models, can cover cleaning and hygiene as well as water and industry applications. At date, Kronos finds the following uses:

- Dosing of detergent and rinse in tunnel dishwashers (that require a very long tube life and a high dosing accuracy);
- Car-wash applications;
- Agricultural and farming industries;
- Galvanic processes;
- Clarification tanks;
- Flocculant dosing (swimming-pools);
- Priming of chemical products that release gas easily;
- All industrial processes that require a low back pressure and constant chemical dosing.

# **DIMENSIONS**





# **TECHNICAL FEATURES**

FLOW RATES $2 \div 25$  L/hPOWER SUPPLY $100 \div 240$  Vac 50/60 HzMIN. FLOW RATES $2 \div 25$  mL/hENCLOSUREPP protection degree IP65

PRESSURE 0,1 ÷ 6 bar INSTALLATION KIT Included

# **PRODUCTS LINE**

| Code     | Model             | Nominal<br>Pressure | Flow<br>Rate | Minimun<br>Flow Rate | Tubes      | Tubes internal diameter |
|----------|-------------------|---------------------|--------------|----------------------|------------|-------------------------|
| KRFM0302 | kronos 50 FM02    | 3 bar               | 2 L/h        | 2 mL/h               | Sekoextra  | 3 mm                    |
| KRFM0210 | kronos 50 FM10    | 2 bar               | 10 L/h       | 10 mL/h              | Sekomed    | 6 mm                    |
| KRFM0015 | kronos 50 FM15    | -