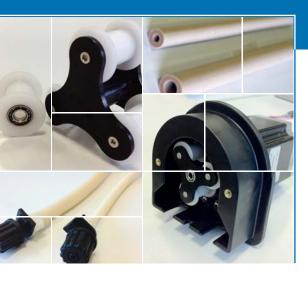

### **ROLLER HOUSING**

It has a renovated profile created to provide a greater duration of the peristaltic pump tube. Thanks to its unique geometry annoying damages to the tube are avoided.

These could be caused by the dosing activity as well as during the periodic replacements.

Each roller is equipped with two ball bearings to prevent the roller from rubbing the tube.

The choice of using 3 rollers helps maintaining the flexibility of the tube during the pumping activity. The result is that the life and the performance of the tube prove to be increasingly enhanced.

### **TUBES**

All of the Kronos pumps allow us to use a wide range of membrane tubes ensuring a perfect chemical compatibility without having to sacrifice the mechanical resistance of the tube.

To date, the range of available Seko tubes includes, in addition to the already known Santoprene, Sekobril, Sekoflex and Sekokem, also several new tubes tested in our laboratories such as Sekoextra, Sekomed, Sekotech and Sekofort.