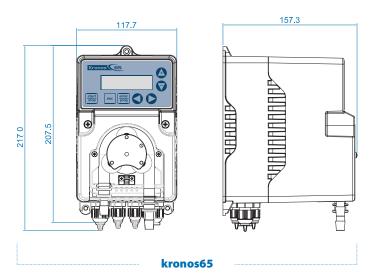

guration:

- Manual Mode (Constant dosing)
- Conductivity Mode (SetPoint Dosing)
- Range 200 . 50.000  $\mu$ S with accuracy 1%
- Inductivity probe

# **APPLICATIONS**

The Kronos pump, thanks to its features and the vast range of available models, can cover cleaning and hygiene as well as water and industry applications. At date, Kronos finds the following uses:

- Dosing of detergent and rinse in tunnel dishwashers (that require a very long tube life and a high dosing accuracy);
- Car-wash applications;
- Agricultural and farming industries;
- Galvanic processes;
- Clarification tanks;
- Flocculant dosing (swimming-pools);
- Priming of chemical products that release gas easily;
- All industrial processes that require a low back pressure and constant chemical dosing.

# **DIMENSIONS**





# **TECHNICAL FEATURES**

FLOW RATES $2 \div 25$  L/hPOWER SUPPLY $100 \div 240$  Vac 50/60 HzMIN. FLOW RATES $2 \div 25$  mL/hENCLOSUREPP protection degree IP65

PRESSURE 0,1 ÷ 6 bar INSTALLATION KIT Included

# **PRODUCTS LINE**

| Code     | Model             | Nominal<br>Pressure | Flow<br>Rate | Minimun<br>Flow Rate | Tubes      | Tubes internal diameter |
|----------|-------------------|---------------------|--------------|----------------------|------------|-------------------------|
| KRFM0302 | kronos 50 FM02    | 3 bar               | 2 L/h        | 2 mL/h               | Sekoextra  | 3 mm                    |
| KRFM0210 | kronos 50 FM10    | 2 bar               | 10 L/h       | 10 mL/h              | Sekomed    | 6 mm                    |
| KRFM0015 | kronos 50 FM15    | -