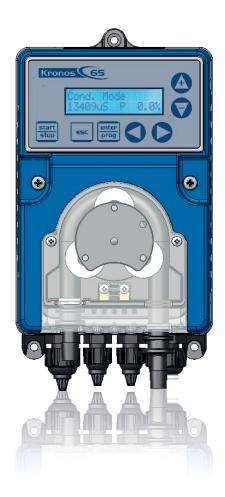

# **PRODUCTS LINE**

| Code     | Model             | Nominal<br>Pressure | Flow<br>Rate | Minimun<br>Flow Rate | Tubes      | Tubes internal diameter |
|----------|-------------------|---------------------|--------------|----------------------|------------|-------------------------|
| KRFM0302 | kronos 50 FM02    | 3 bar               | 2 L/h        | 2 mL/h               | Sekoextra  | 3 mm                    |
| KRFM0210 | kronos 50 FM10    | 2 bar               | 10 L/h       | 10 mL/h              | Sekomed    | 6 mm                    |
| KRFM0015 | kronos 50 FM15    | -                   | 15 L/h       | 15 mL/h              | Santoprene | 6 mm                    |
| KRFM0602 | kronos 50cc FM02H | 6 bar               | 2 L/h        | 2 mL/h               | Sekotech   | 6 mm                    |
| KRFM0308 | kronos 50cc FM08H | 3 bar               | 8 L/h        | 8 mL/h               | Sekotech   | 3 mm                    |
| KRFM0302 | kronos 50tt FM02T | 3 bar               | 2 L/h        | 2 mL/h               | Sekofort   | 3 mm                    |
| KRFF0210 | kronos 50 FF10    | 2 bar               | 10 L/h       | 10 mL/h              | Sekomed    | 6 mm                    |
| KRCR0210 | kronos 50 CR10    | 2 bar               | 10 L/h       | 10 mL/h              | Sekomed    | 6 mm                    |
| KRIR0210 | kronos 50 IR10    | 2 bar               | 10 L/h       | 10 mL/h              | Sekomed    | 6 mm                    |
| KSFM0025 | kronos 65 FM25    | 0,1 bar             | 25 L/h       | 25 mL/h              | Sekoflex   | 8 mm                    |