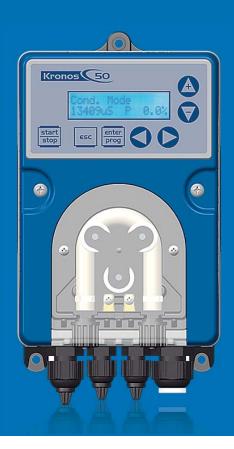

#### **CONDUCTIVITY MODE**

Kronos CR pump has a conductivity measure integrated with two (2) different configuration:

- Manual Mode (Constant dosing)
- Conductivity Mode (SetPoint Dosing)
- Range 100.15000 µS with accuracy 1%
- Conductivity probe K1 (C1)

# **PRODUCTS LINE**

| Code     | Model             | Nominal<br>Pressure | Flow<br>Rate | Minimun<br>Flow Rate | Tubes      | Tubes internal diameter |
|----------|-------------------|---------------------|--------------|----------------------|------------|-------------------------|
| KRFM0302 | kronos 50 FM02    | 3 bar               | 2 L/h        | 2 mL/h               | Sekoextra  | 3 mm                    |
| KRFM0210 | kronos 50 FM10    | 2 bar               | 10 L/h       | 10 mL/h              | Sekomed    | 6 mm                    |
| KRFM0015 | kronos 50 FM15    | -                   | 15 L/h       | 15 mL/h              | Santoprene | 6 mm                    |
| KRFM0602 | kronos 50cc FM02H | 6 bar               | 2 L/h        | 2 mL/h               | Sekotech   | 6 mm                    |
| KRFM0308 | kronos 50cc FM08H | 3 bar               | 8 L/h        | 8 mL/h               | Sekotech   | 3 mm                    |
| KRFM0302 | kronos 50tt FM02T | 3 bar               | 2 L/h        | 2 mL/h               | Sekofort   | 3 mm                    |
| KRFF0210 | kronos 50 FF10    | 2 bar               | 10 L/h       | 10 mL/h              | Sekomed    | 6 mm                    |
| KRCR0210 | kronos 50 CR10    | 2 bar               | 10 L/h       | 10 mL/h              | Sekomed    | 6 mm                    |
| KRIR0210 | kronos 50 IR10    | 2 bar               | 10 L/h       | 10 mL/h              | Sekomed    | 6 mm                    |
| KSFM0025 | kronos 65 FM25    | 0,1 bar             | 25 L/h       | 25 mL/h              | Sekoflex   | 8 mm                    |